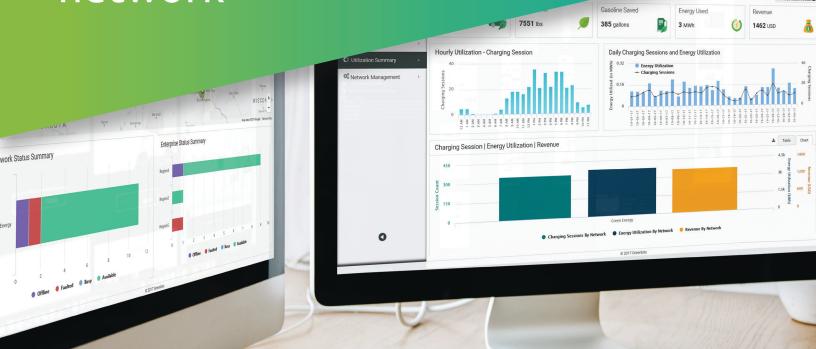

#### Network management

- Real-time monitoring of your network of charging stations
- View status and performance of each charging station
- Receive instant fault notifications

#### Advanced analytics and reporting

- View charging utilization data by port, charger, or location
- Create and download customizable reports
- Track key operational performance indicators and schedule maintenance activities